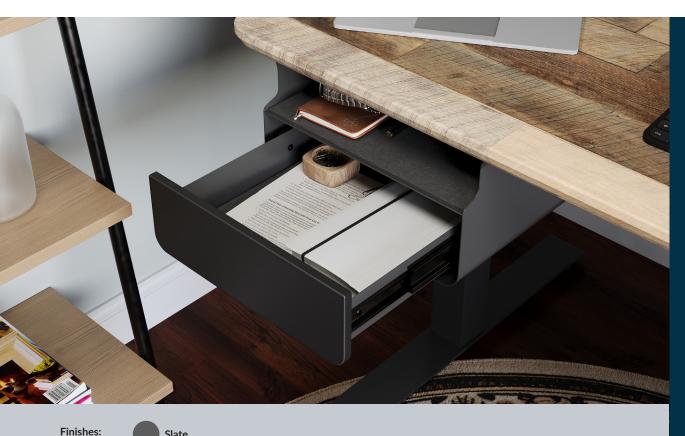

## **Undermount Storage**

## Vari

Slate

Undermount Storage is the optimal storage solution. It features PET felt pads on top and inside to help protect items and a durable, steel construction. The neutral slate coloring and sleek low-profile design blends well with any workspace aesthetic. The installation process is quick and easy. Create more desk surface space with the Undermount Storage.

- Shelf and Drawer Increases Desk Space •
- **PET Felt Lining** •
- **Durable, Steel Construction** ۲
- **Aesthetic Slate Coat**
- Compatible with Most Vari Electric  $\bullet$ Standing Desks
- Straightforward Installation •