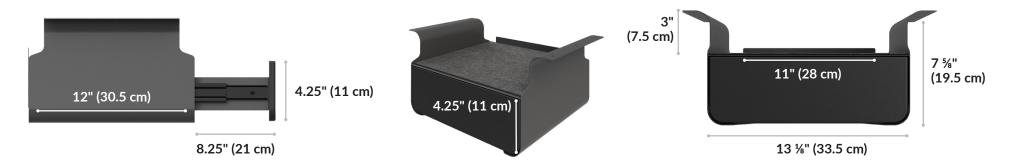

## **Undermount Storage**

## Vari

Slate

Undermount Storage is the optimal storage solution. It features PET felt pads on top and inside to help protect items and a durable, steel construction. The neutral slate coloring and sleek low-profile design blends well with any workspace aesthetic. The installation process is quick and easy. Create more desk surface space with the Undermount Storage.

- Shelf and Drawer Increases Desk Space •
- **PET Felt Lining** •
- **Durable, Steel Construction** ۲
- **Aesthetic Slate Coat**
- Compatible with Most Vari Electric  $\bullet$ Standing Desks
- Straightforward Installation •